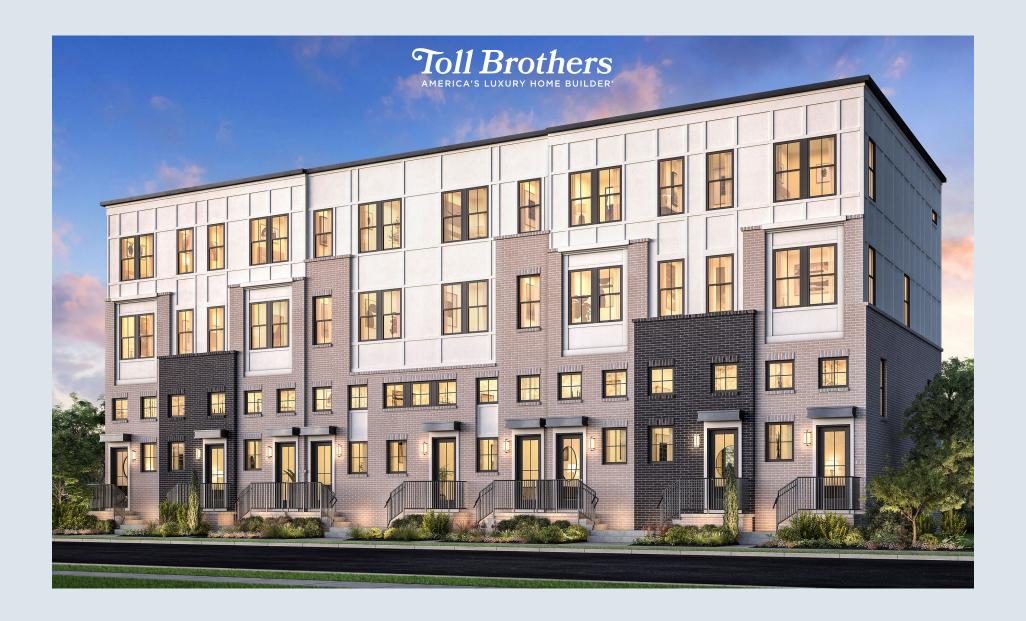

NEW TALLEY STATION | STACKS COLLECTION

# Olmstead Modern

HOME SITE 81 | 2600 TALLEY ST | DECATUR, GA 30030

# Designer Appointed Features | EXTERIOR SELECTIONS

Designer Appointed Features are home details and finishes curated by the talented design professionals responsible for the distinctive looks found in our model homes.

SIDING

Shoji White SW 7042

TRIM 1

FRONT DOOR

Felted Wool SW 9171

WINDOWS

**BRICK 1** 

Pebble Meridian

TRIM 2

Black Fox SW 7020

**BRICK 2** 

**Downing Street** Meridian

TRIM 2

SW 7020

Meridian

**ACCENT BRICK** 