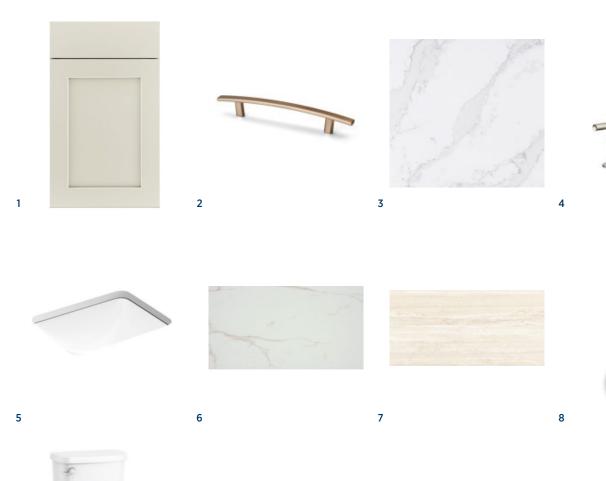

# Designer Appointed Features | PRIMARY BATHROOM

Designer Appointed Features are home details and finishes curated by the talented design professionals responsible for the distinctive looks found in our model homes.

# 1 VANITY CABINETS

Diamond Vibe

### 2 HARDWARE

Jeffrey Alexander BOW PULL - MODERN BRONZE

#### **3 COUNTERTOP**

Quartz
CALACATTA GOLD

#### 4 FAUCET

Kohler
PURIST 8" WIDESPREAD - BRUSHED NICKEL

#### 5 SINK

Kohler

#### 6 SHOWER TILE-WALLS

Emser ORO COTESSA

#### 7 SHOWER TILE-FLOOR

Emser ESPLANDE TILE

#### 8 SHOWER FIXTURES

Kohler BRUSHED NICKEL

### 9 TOILET

Kohler
WINDHAM COMFORT HEIGHT