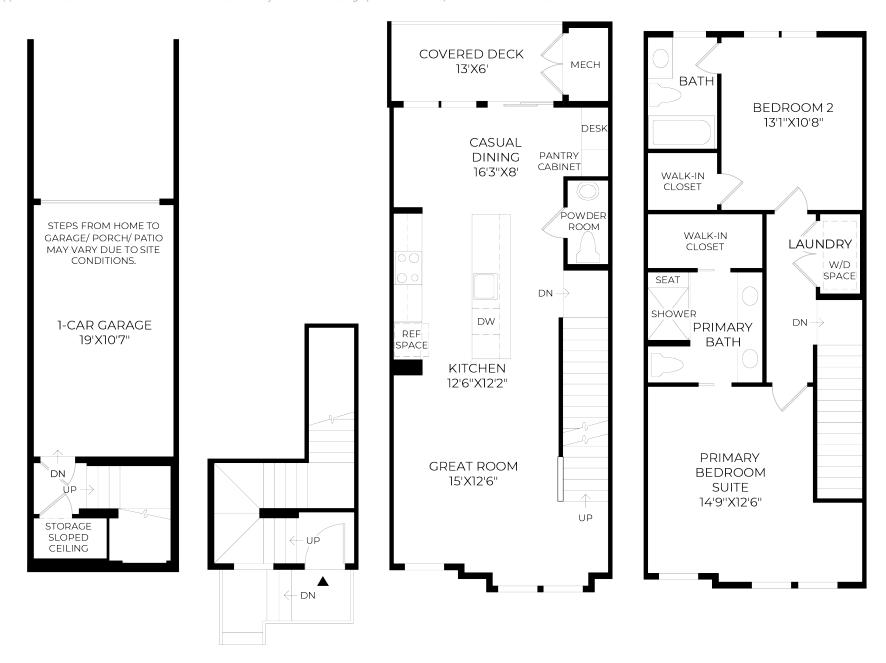

OLLECTION

# Olmstead Modern

HOME SITE 81 | 2600 TALLEY ST | DECATUR, GA 30030

# Designer Appointed Features | EXTERIOR SELECTIONS

Designer Appointed Features are home details and finishes curated by the talented design professionals responsible for the distinctive looks found in our model homes.





SIDING

Shoji White SW 7042

TRIM 1



FRONT DOOR

Felted Wool SW 9171

WINDOWS



**BRICK 1** 

Pebble Meridian



TRIM 2

Black Fox SW 7020



**BRICK 2** 

**Downing Street** Meridian



TRIM 2





SW 7020



Meridian

**ACCENT BRICK** 



SW 9171



10

SW 7020

# Designer Appointed Features | ARCHITECTURAL SELECTIONS

Designer Appointed Features are home details and finishes curated by the talented design professionals responsible for the distinctive looks found in our model homes.



# Designer Appointed Features | INTERIOR SELECTIONS

Designer Appointed Features are home details and finishes curated by the talented design professionals responsible for the distinctive looks found in our model homes.

### 1 FLOORING-HARDWOOD

Shaw IMPRESSIONS - TIMBER

### 2 CABINETS

Diamond Vibe

#### 3 HARDWARE

Jeffrey Alexander BOW PULL - MODERN BRONZE

#### 4 COUNTERTOP-PERIMETER & ISLAND

Quartzite
TAJ MAHAL

#### 5 BACKSPLASH

Quartzite TAJ MAHAL

#### 6 FAUCET

Kohler GRAZE SEMI-PROFESSIONAL - VS

#### 7 SINK

Kohler
CAIRN - MATTE WHITE

# 8 LIGHTING

Progress
ISLAND - PENN - NATURAL BRASS
DINING ROOM - PALACIO - VINTAGE GOLD











5



4







# Designer Appointed Features | KITCHEN APPLIANCES

Designer Appointed Features are home details and finishes curated by the ta