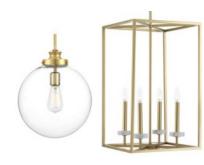

# 8 LIGHTING

Progress
ISLAND - PENN - NATURAL BRASS
DINING ROOM - PALACIO - VINTAGE GOLD

5

4