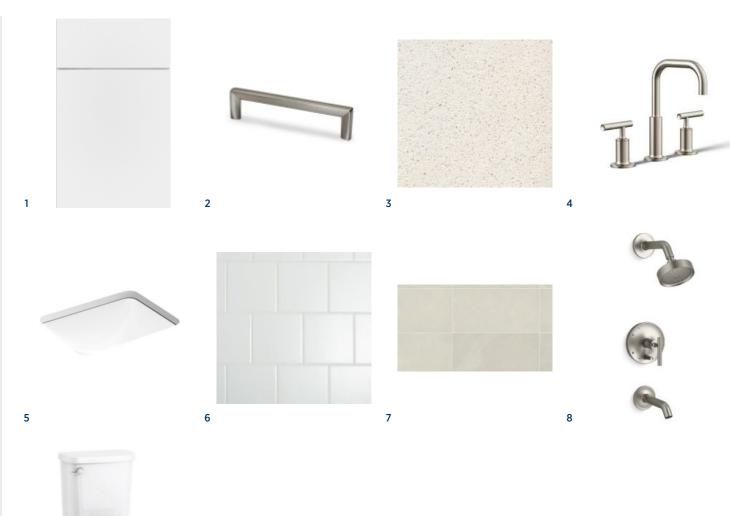

# Designer Appointed Features | SECONDARY BATHROOMS

Designer Appointed Features are home details and finishes curated by the talented design professionals responsible for the distinctive looks found in our model homes.

# 1 VANITY CABINETS

Diamond Vibe LOREN - WHITE

### 2 HARDWARE

Jeffrey Alexander SQUARE PULL - SATIN NICKEL

#### **3 COUNTERTOP**

Quartz BIANCO MAPLE

#### 4 FAUCET

Kohler

PURIST 8" WIDESPREAD - BRUSHED NICKEL

#### 5 SINK

Kohler CAXTON

#### 6 SHOWER TILE-WALLS

Tile CERAMIC SUBWAY SQUARE

#### 7 SHOWER TILE-FLOOR

DalTile MODERN OASIS SOFT CLOUD

#### 8 SHOWER FIXTURES

Kohler BRUSHED NICKEL

### 9 TOILET

Kohler
WINDHAM COMFORT HEIGHT