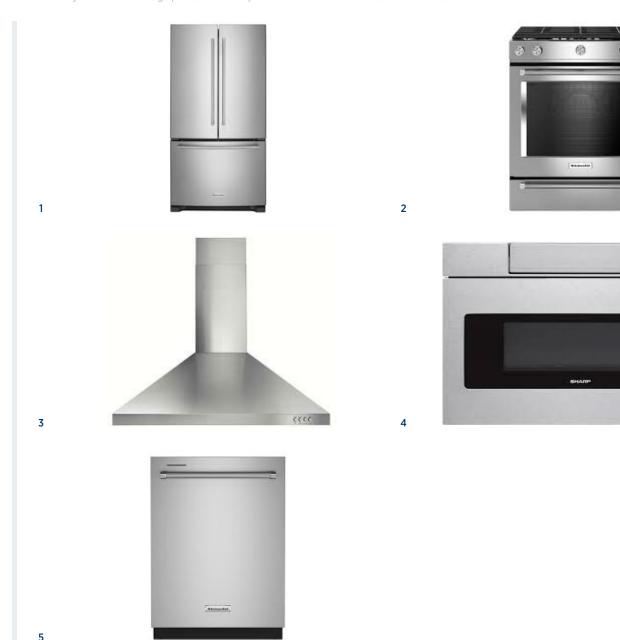

# Designer Appointed Features | KITCHEN APPLIANCES

Designer Appointed Features are home details and finishes curated by the talented design professionals responsible for the distinctive looks found in our model homes.

1 REFRIGERATOR

KitchenAid KRFC300ESS

2 RANGE

KitchenAid KSGG700ESS

**3 VENT HOOD** 

Whirlpool UVL5430JSS

4 MICROWAVE

Sharp SMD3070ASY

5 DISHWASHER

KitchenAid KDTM405PPS