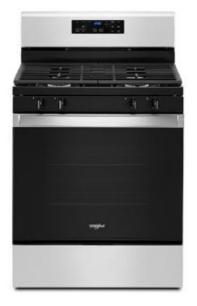

oks found in our model homes.

#### 1 CABINETS

Aristokraft Winstead Quill | Stained

#### 2 COUNTERTOP- PERIMETER

Arizona Tile Della Terra New Venatino Beige | Quartz

#### 3 FLOORING-LUXURY VINYL PLANK

Shaw Pride Plus Riverside

#### 4 FAUCET

Kohler Crue Matte Black | Pull Down

#### 5 SINK

Sterling McAllister Stainless | Single Bowl

#### 6 BACKSPLASH

Arizona Tile Glam Beige Glossy | 2x9 Brick Set





# Designer Appointed Features | KITCHEN APPLIANCES

Designer Appointed Features are home details and finishes curated by the talented design professionals responsible for the distinctive looks found in our model homes.

#### 1 DISHWASHER

Whirlpool Stainless Steel

#### 2 RANGE

Whirlpool

#### 3 MICROWAVE

Whirlpool Stainless Steel

#### 4 REFRIGERATOR

Whirlpool Stainless Steel









# Designer Appointed Features | PRIMARY BATHROOM - WARM TRANSITIONAL

Designer Appointed Features are home details and finishes curated by the talented design professionals responsible for the distinctive looks found in our model homes.

#### 1 VANITY CABINETS

Aristokraft Winstead Quill | Stained

#### 2 BATH FLOOR

Shaw Pride Plus Riverside

#### **3 COUNTERTOP**

Arizona Tile Della Terra New Venatino Beige | Quartz

#### 4 FAUCET

Kohler Simplice Matte Black | Widespread

#### 5 SINK

Kohler Caxton White | Rectangular Undermount

#### 6 SHOWER TILE-WALLS

Arizona Tile Glam Beige Glossy | 2x9 Vertical Straight Set

#### 7 BATH HARDWARE

Kohler Elate Matte Black

#### 8 SHOWER FIXTURES

Kohler Simplice Matte Black

#### 9 TOILET

Sterling Windham





### Designer Appointed Features