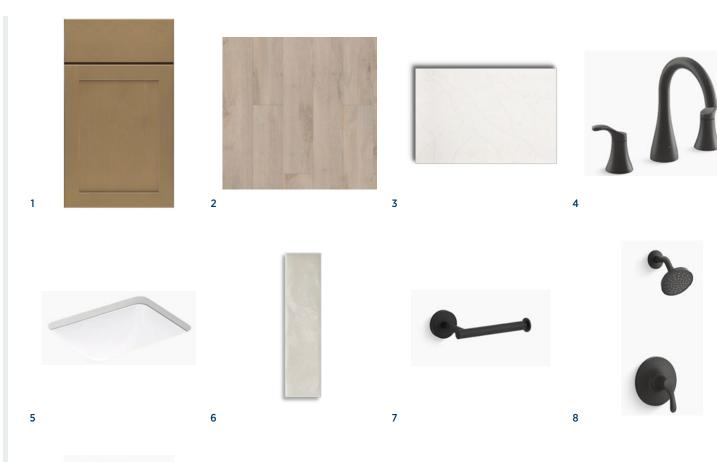

### Designer Appointed Features | UPPER LEVEL BATHROOM- WARM TRANSITIONAL

Designer Appointed Features are home details and finishes curated by the talented design professionals responsible for the distinctive looks found in our model homes.

#### 1 VANITY CABINETS

Aristokraft Winstead Quill | Stained

#### 2 BATH FLOOR

Shaw Pride Plus
Riverside

#### **3 COUNTERTOP**

Arizona Tile Della Terra New Venatino Beige | Quartz

#### 4 FAUCET

Kohler Simplice Matte Black | Widespread

#### 5 SINK

Kohler Caxton
White | Rectangular Undermount

#### 6 SHOWER TILE-WALLS

Daltile Color Wheel
Arctic White Gloss | 6x6

#### 7 BATH HARDWARE

Kohler Elate Matte Black

#### 8 SHOWER FIXTURES

Kohler Simplice Matte Black | Widespread