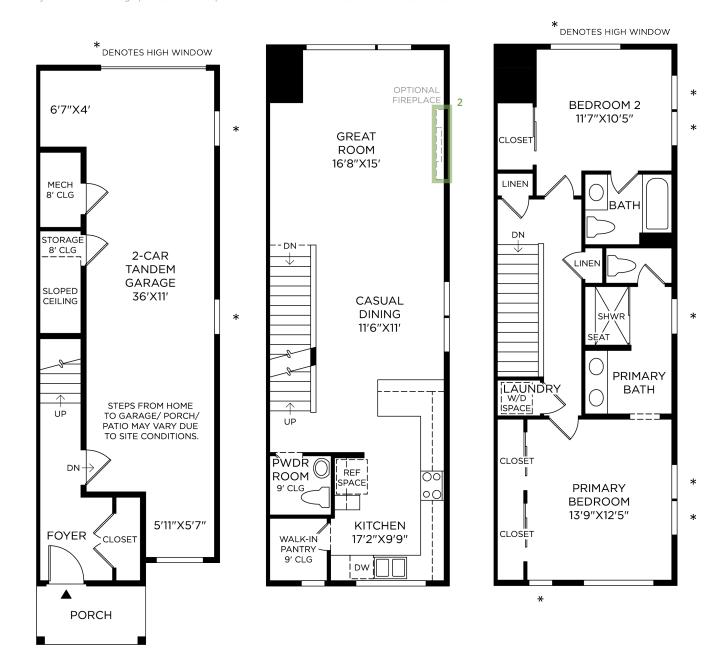

# Coulson Elite Farmhouse

HOME SITE 77 | 7162 CLOVE HITCH HEIGHTS | COLORADO SPRINGS, CO 80918

# Designer Appointed Features | EXTERIOR SELECTIONS

Designer Appointed Features are home details and finishes curated by the talented design professionals responsible for the distinctive looks found in our model homes.