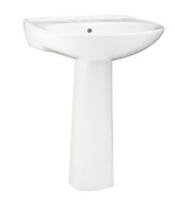

6 SHOWER TILE-WALLS

Daltile Color Wheel
Arctic White Gloss | 6x6

#### 7 BATH HARDWARE

Kohler Elate Matte Black

#### 8 SHOWER FIXTURES

Kohler Simplice Matte Black | Widespread

#### 9 TUB

Sterling Performa
White

#### 10 TUB FAUCET

Kohler Simplice
Matte Black Widespread

#### 11 TOILET

Sterling Windham White



# Designer Appointed Features | MAIN LEVEL POWDER ROOM- WARM TRANSITIONAL

Designer Appointed Features are home details and finishes curated by the talented design professionals responsible for the distinctive looks found in our model homes.

#### 1 PEDESTAL SINK

Sterling Sacramento

#### 2 FAUCET

Kohler Simplice Matte Black | Widespread

#### 3 TOILET

Sterling Windham White

#### 4 BATH FLOOR

Shaw Pride Plus Riverside

#### **5 BATH HARDWARE**

Kohler Elate Matte Black







3