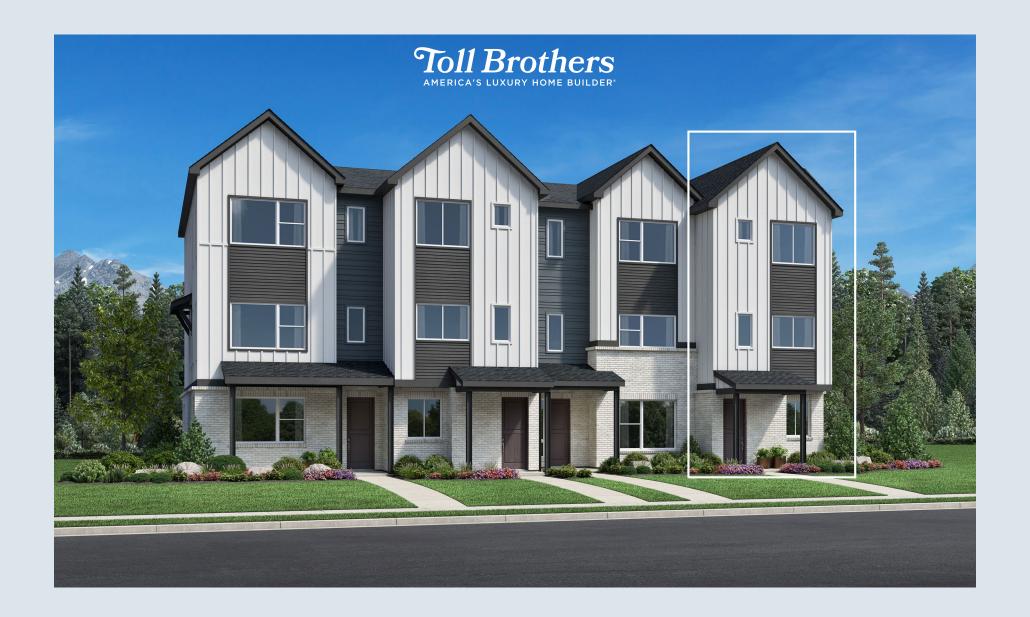

HEIGHTS AT COTTONWOOD CREEK

# Coulson Elite Farmhouse

HOME SITE 77 | 7162 CLOVE HITCH HEIGHTS | COLORADO SPRINGS, CO 80918

# Designer Appointed Features | EXTERIOR SELECTIONS

Designer Appointed Features are home details and finishes curated by the talented design professionals responsible for the distinctive looks found in our model homes.

COLOR A

Iron Ore SW 7069

COLOR B

Pure White
SW 7005

FRONT DOOR

Carriage Door SW 7594

COLOR C

Peppercorn

SW 7674

BRICK

Ironside Tundra

ROOF

Charcoa