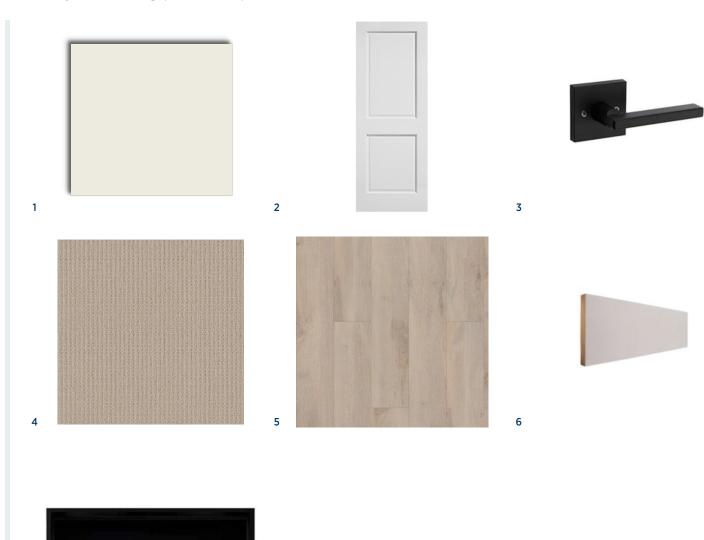

# Designer Appointed Features | Interior selections- warm transitional

Designer Appointed Features are home details and finishes curated by the talented design professionals responsible for the distinctive looks found in our model homes.

#### 1 WALL PAINT

Sher win Williams
Alabaster SW 7008

#### 2 INTERIOR DOORS

Masonite Carrara Extra White SW 7006

#### **3 INTERIOR DOOR HANDLES**

Kwikset Halifax Lever Matte Black

#### 4 FLOORING-CARPET

Shaw Enchantment
Natural Wood

#### 5 FLOORING-LUXURY VINYL PLANK

Shaw Pride Plus Riverside

#### 6 TRIM

Craftsman Style

#### 7 FIREPLACE

Allusion Platinum Electric