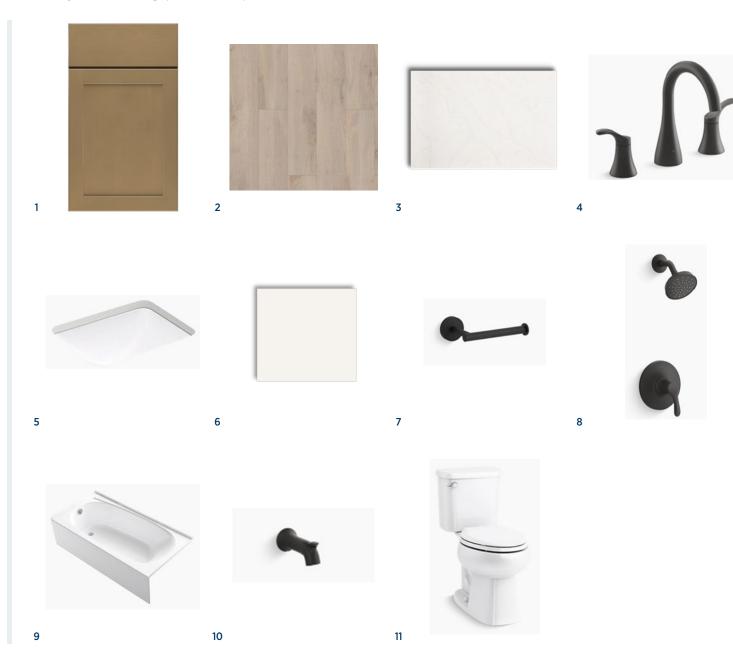

### Designer Appointed Features | UPPER LEVEL BATHROOM- WARM TRANSITIONAL

Designer Appointed Features are home details and finishes curated by the talented design professionals responsible for the distinctive looks found in our model homes.

#### 1 VANITY CABINETS

Aristokraft Winstead Quill | Stained

#### 2 BATH FLOOR

Shaw Pride Plus
Riverside

#### **3 COUNTERTOP**

Arizona Tile Della Terra New Venatino Beige | Quartz

#### 4 FAUCET

Kohler Simplice Matte Black | Widespread

#### 5 SINK

Kohler Caxton
White | Rectangular Undermount

#### 6 SHOWER TILE-WALLS

Daltile Color Wheel
Arctic White Gloss | 6x6

#### 7 BATH HARDWARE

Kohler Elate Matte Black

#### 8 SHOWER FIXTURES

Kohler Simplice Matte Black | Widespread

#### 9 TUB

Sterling Performa
White

#### 10 TUB FAUCET

Kohler Simplice
Matte Black Widespread

#### 11 TOILET

Sterling Windham White