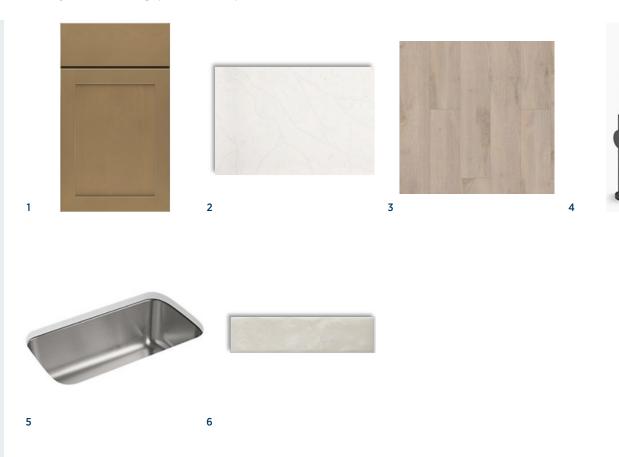

### Designer Appointed Features | KITCHEN- WARM TRANSITIONAL

Designer Appointed Features are home details and finishes curated by the talented design professionals responsible for the distinctive looks found in our model homes.

#### 1 CABINETS

Aristokraft Winstead Quill | Stained

#### 2 COUNTERTOP- PERIMETER

Arizona Tile Della Terra New Venatino Beige | Quartz

#### 3 FLOORING-LUXURY VINYL PLANK

Shaw Pride Plus Riverside

#### 4 FAUCET

Kohler Crue Matte Black | Pull Down

#### 5 SINK

Sterling McAllister Stainless | Single Bowl

#### 6 BACKSPLASH

Arizona Tile Glam Beige Glossy | 2x9 Brick Set