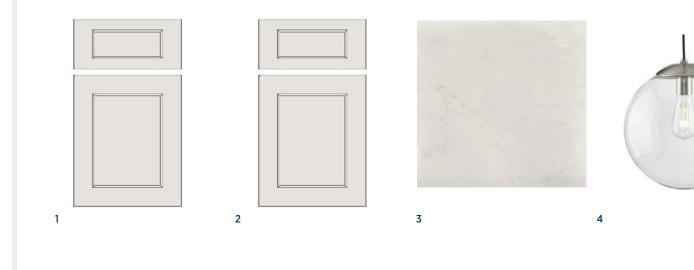

#### **1 PAINT - SHERWIN WILLIAMS**

Walls – Agreeable Grey Trim - Snowbound

2 LVP FLOORING

Polaris Plus - Marina

- 3 CARPET Stone Path – Weathered
- 4 LAUNDRY TILE Memoir 12x12 - Jewel Grey
- 5 FAN ALL BEDROOMS & GREAT ROOM CHANDELIER - FOYER Gust Fan – Brushed Nickel

Replay 9 Light Chandelier - Nickel 6 FRONT DOOR HARDWARE

Chelsea Handle Set – Brushed Nickel

7 INTERIOR DOOR HARDWARE Hancock Knob – Brushed Nickel

8 INTERIOR DOORS

Caiman Smooth

SW 7029 Agreeable Gray

2

8