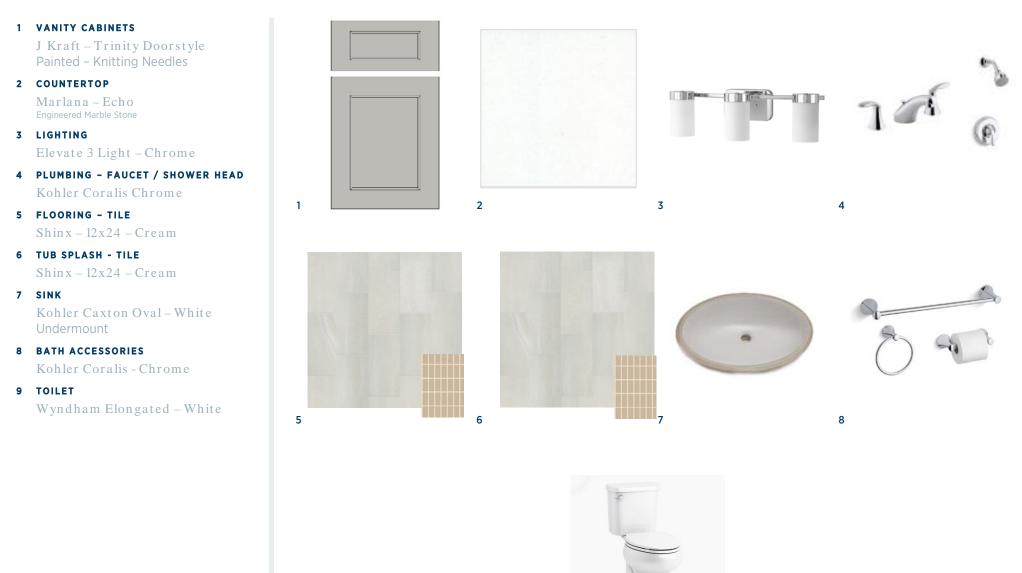

# Designer Appointed Features | SECONDARY BATHROOM

Designer Appointed Features are home details and finishes curated by the talented design professionals responsible for the distinctive looks found in our model homes.