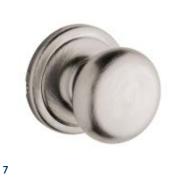

Replay 9 Light Chandelier - Nickel 6 FRONT DOOR HARDWARE

Chelsea Handle Set – Brushed Nickel

7 INTERIOR DOOR HARDWARE Hancock Knob – Brushed Nickel

8 INTERIOR DOORS

Caiman Smooth

SW 7029 Agreeable Gray

2

8