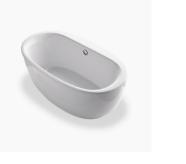

#### **1 VANITY CABINETS**

J Kraft – Trinity Doorstyle Painted – Knitting Needles

2 COUNTERTOP

Marlana – Echo Engineered Marble Stone

- 3 LIGHTING Elevate 3 Light - Chrome
- 4 PLUMBING FAUCET / SHOWER HEAD Kohler Coralis – Chrome
- 5 FLOORING TILE Perpetuo Matte - 12x24 Timeless White
- 6 SHOWER FLOOR TILE Perpetuo Hex Mosaic Timeless White
- 7 SHOWER WALLS & TUB SPLASH Perpetuo Matte – 12x24 Timeless White
- 8 SINK Mirado Branded Rectangle Undermount
- 9 TUB FREESTANDING Kohler - Sunstruck
- 10 TOILET Wyndham Elongated – White