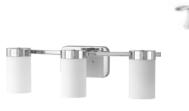

### **3 COUNTERTOP**

Omega Stone - Lucerno

4 LIGHTING - ABOVE ISLAND Atwell Pendant – Brushed Nickel