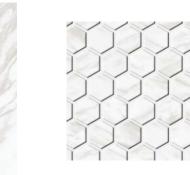

### 7 BACKSPLASH

Mesmerist 4x4 Hex

#### **1 VANITY CABINETS**

J Kraft – Trinity Doorstyle Painted – Knitting Needles

2 COUNTERTOP

Marlana – Echo Engineered Marble Stone

- 3 LIGHTING Elevate 3 Light - Chrome
- 4 PLUMBING FAUCET / SHOWER HEAD Kohler Coralis – Chrome
- 5 FLOORING TILE Perpetuo Matte - 12x24 Timeless White
- 6 SHOWER FLOOR TILE Perpetuo Hex Mosaic Timeless White
- 7 SHOWER WALLS & TUB SPLASH Perpetuo Matte – 12x24 Timeless White
- 8 SINK Mirado Branded Rectangle Undermount
- 9 TUB FREESTANDING Kohler - Sunstruck
- 10 TOILET Wyndham Elongated – White