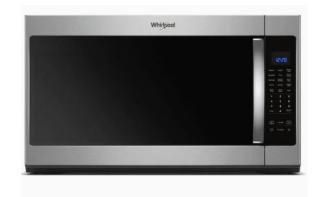

found in our model homes.

#### **1 CABINETS - PERIMETER**

J Kraft – Trinity Doorstyle Painted – Snowbound

#### 2 CABINETS - ISLAND

J Kraft – Trinity Doorstyle Painted - Snowbound

### **3 COUNTERTOP**

Omega Stone - Lucerno

4 LIGHTING - ABOVE ISLAND Atwell Pendant – Brushed Nickel

### 5 FAUCET

Kohler Ballera – Brushed Nickel

6 SINK

Mirado Branded – Stainless Single Basin Under Mount

### 7 BACKSPLASH

Mesmerist 4x4 Hex







### Designer Appointed Features | KITCHEN APPLIANCES

1

Designer Appointed Features are home details and finishes curated by the talented design professionals responsible for the distinctive looks found in our model homes.

#### 1 DISHWASHER

Whirlpool 24" Dishwasher

#### 2 MICROWAVE

Whirlpool 30" Microwave

#### 3 RANGE

Whirlpool 30" Freestanding



3



2





# Designer Appointed Features | primary

Designer Appointed Features are home details and finishes curated by the talented design professionals responsible for the distinctive looks found in our model homes.

#### **1 VANITY CABINETS**

J Kraft – Trinity Doorstyle Painted – Knitting Needles

2 COUNTERTOP

Marlana – Echo Engineered Marble Stone

- 3 LIGHTING Elevate 3 Light - Chrome
- 4 PLUMBING FAUCET / SHOWER HEAD Kohler Coralis – Chrome
- 5 FLOORING TILE Perpetuo Matte - 12x24 Timeless White
- 6 SHOWER FLOOR TILE Perpetuo Hex Mosaic Timeless White
- 7 SHOWER WALLS & TUB SPLASH Perpetuo Matte – 12x24 Timeless White
- 8 SINK Mirado Branded Rectangle Undermount
- 9 TUB FREESTANDING Kohler - Sunstruck
- 10 TOILET Wyndham Elongated – White



















Prices and offers subject