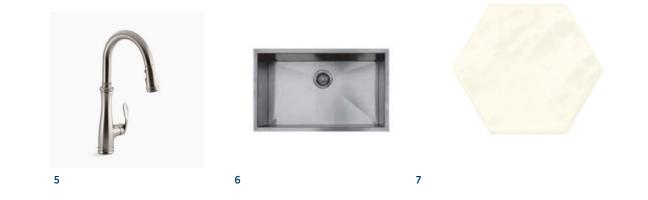

### 5 FAUCET

Kohler Ballera – Brushed Nickel

6 SINK

Mirado Branded – Stainless Single Basin Under Mount

### 7 BACKSPLASH

Mesmerist 4x4 Hex