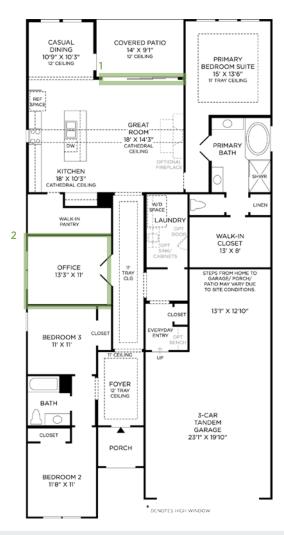

### Designer Appointed Features | STRUCTURAL OPTIONS

Designer Appointed Features are home details and finishes curated by the talented design professionals responsible for the distinctive looks found in our model homes.

#### 1 12' MULTI-SLIDE DOOR

PC02116

#### 2 OFFICE ILO FORMAL DINING

PC263313