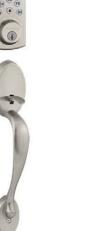

Replay 9 Light Chandelier - Nickel 6 FRONT DOOR HARDWARE

Chelsea Handle Set – Brushed Nickel

7 INTERIOR DOOR HARDWARE Hancock Knob – Brushed Nickel

8 INTERIOR DOORS

Caiman Smooth

SW 7029 Agreeable Gray

2

8