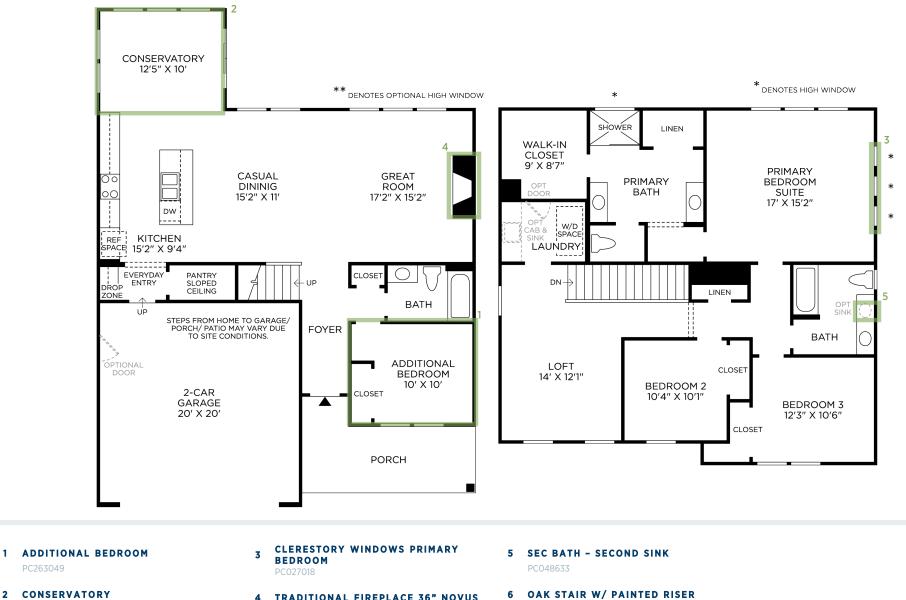

PC263150

PC263049

**4 TRADITIONAL FIREPLACE 36" NOVUS** 

PC036462 (not shown)

This is not an offering where prohibited by law. Not all images may be shown. See online or onsite Sales Consultants for details.