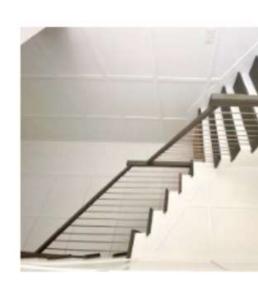

### Designer Appointed Features | MISC.

Designer Appointed Features are home details and finishes curated by the talented design professionals responsible for the distinctive looks found in our Toll Brothers model homes.

### STAIRS

Stainless Steel Vertical Rods \*Picture demonstrates balusters & newels -not stair construction style