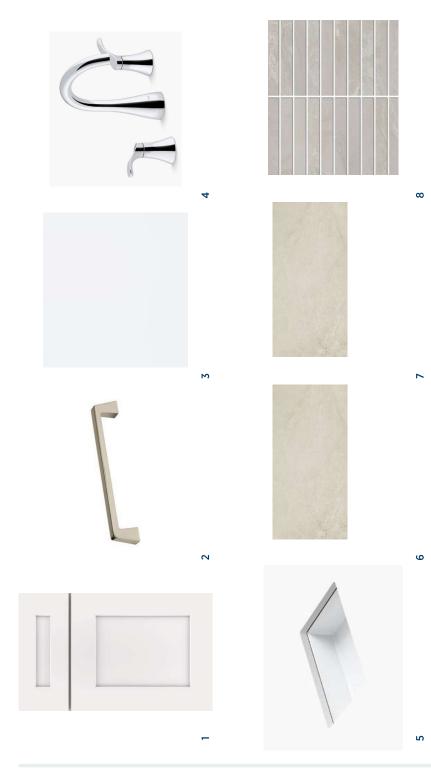

## Designer Appointed Features | KITCHEN

Designer Appointed Features are home details and finishes curated by the talented design professionals responsible for the distinctive looks found in our Toll Brothers model homes.

### CABINETS - PERIMETER

Mid Continent Brawny FO Painted Maple | White

### HARDWARE

Amerock Blackrock Pull Polished Nickel | Pull

### COUNTERTOP-ISLAND & PERIMETER

Miami White | Polished - Eased Edge Silestone Quartz

BACKSPLASH

Daltile Miramo Picket

### Ŋ

FLOORING - LVP

### #2105 Cozy Taupe Shaw Home

Polished Chrome | Pull Down Spray Kohler Crue

FAUCET

Stainless Steel | Single Basin Kohler Vault

SINK

### PENDANT LIGHTING œ

Progress Atwell
Brushed Nickel