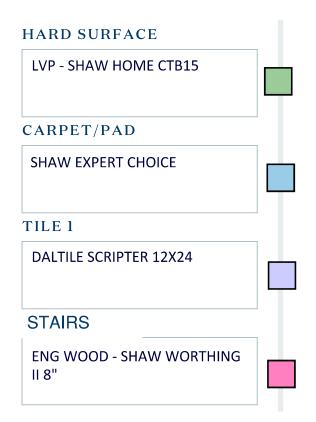

### Flooring Diagram | FLOORING MATERIAL SPECIFICATIONS

Toll Brothers
DESIGN STUDIO

COMMUNITY NAME | PLAN NUMBER/NAME | HOME SITE | HOME BUYER | DESIGN CONSULTANT | DATE
KELLY PARK 7850 WELSFORD 221 QMI MELISSA POMP 1.29.25

### FLOORING MATERIAL DIAGRAM Flooring Diagram |

**Toll Brothers** DESIGN STUDIO

PLAN NUMBER/NAME | HOME SITE | HOME BUYER | DESIGN CONSULTANT |
WELSFORD 221 QMI MELISSA POMP

COMMUNITY NAME
KELLY PARK 7850

**DATE** 1.29.25

KP 220 Craftsman R 2nd Floor

1 WALL PAINT

Sherwin Williams

Extra White | Sheen; Flat

2 INTERIOR DOORS

Carrera Style 2 Panel Raised
Extra White

**3 INTERIOR DOOR HANDLES** 

Kwikset Halifax Lever
Polished Chrome

4 FLOORING - LVP

Shaw Home #2105 Cozy Taupe

5 FLOORING - TILE

Daltile Scripter
12 x 24 I AR60

6 FLOORING - CARPET
Shaw Expert Choice
#109 Scotch Mist

7 LIGHTING

Progress Lighting Gather
Brushed Nickel | Foyer

8 LIGHTING

Progress Lighting Kellwyn
Brushed Nickel | Casual Dining

### Daltile Scripter

12 x 24 I AR60

### SHOWER TILE-WALLS

Daltile Scripter 12 x 24 | AR60