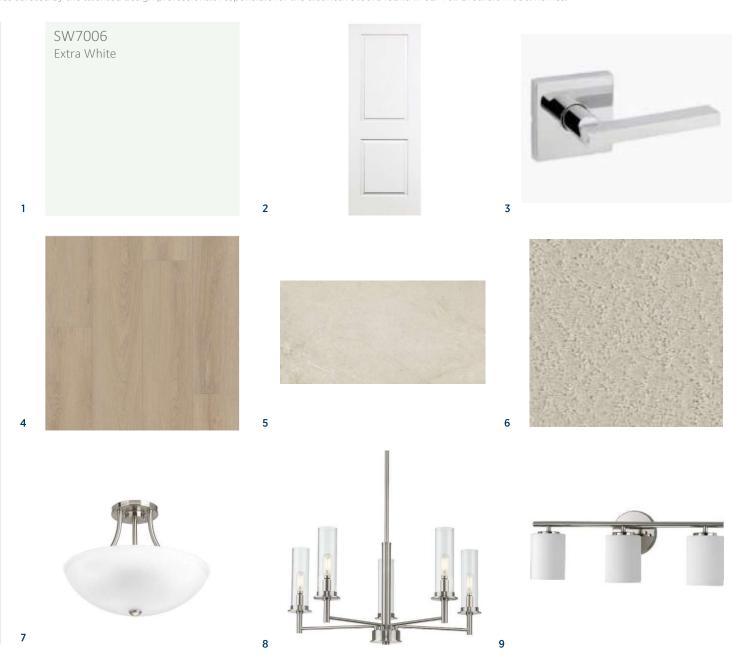

### Designer Appointed Features | INTERIOR SELECTIONS

Designer Appointed Features are home details and finishes curated by the talented design professionals responsible for the distinctive looks found in our Toll Brothers model homes.

1 WALL PAINT

Sherwin Williams

Extra White | Sheen; Flat

2 INTERIOR DOORS

Carrera Style 2 Panel Raised
Extra White

**3 INTERIOR DOOR HANDLES** 

Kwikset Halifax Lever
Polished Chrome

4 FLOORING - LVP

Shaw Home #2105 Cozy Taupe

5 FLOORING - TILE

Daltile Scripter
12 x 24 I AR60

6 FLOORING - CARPET
Shaw Expert Choice
#109 Scotch Mist

7 LIGHTING

Progress Lighting Gather
Brushed Nickel | Foyer

8 LIGHTING

Progress Lighting Kellwyn
Brushed Nickel | Casual Dining

9 LIGHTING

Progress Lighting Replay
Polished Nickel | Bathroom