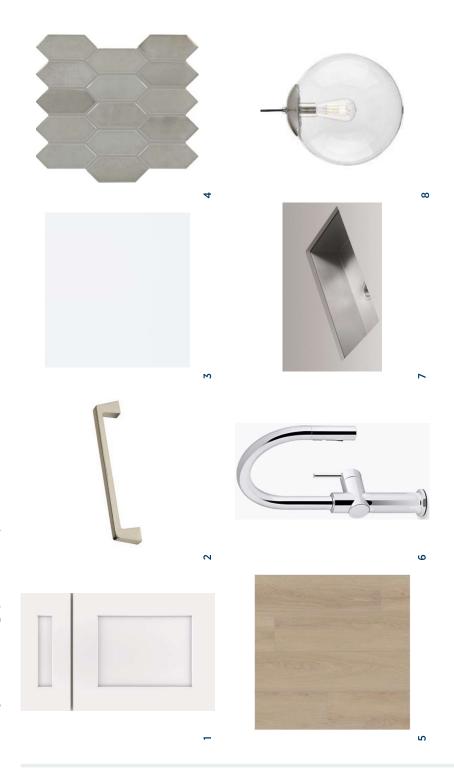

### Designer Appointed Features | INTERIOR SELECTIONS

Designer Appointed Features are home details and finishes curated by the talented design professionals responsible for the distinctive looks found in our Toll Brothers model homes.

1 WALL PAINT

Sherwin Williams

Extra White | Sheen; Flat

2 INTERIOR DOORS

Carrera Style 2 Panel Raised
Extra White

**3 INTERIOR DOOR HANDLES** 

Kwikset Halifax Lever
Polished Chrome

4 FLOORING - LVP

Shaw Home #2105 Cozy Taupe

5 FLOORING - TILE

Daltile Scripter
12 x 24 I AR60

6 FLOORING - CARPET
Shaw Expert Choice
#109 Scotch Mist

7 LIGHTING

Progress Lighting Gather
Brushed Nickel | Foyer

8 LIGHTING

Progress Lighting Kellwyn
Brushed Nickel | Casual Dining

9 LIGHTING

Progress Lighting Replay
Polished Nickel | Bathroom