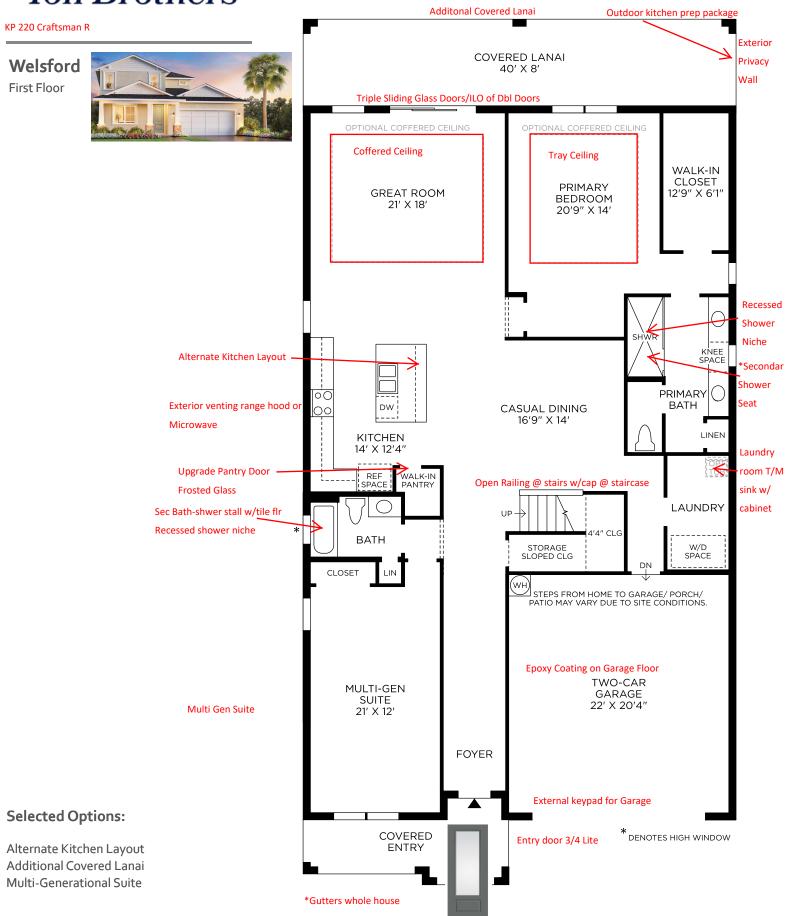

### Amendment to Agreement of Sale Home Change Order

BUYER: BUYER:

PROPERTY:

SELLER: Toll Southeast LP Company Inc

Toll Lot: 0220

Community: Oaks at Kelly Park II-50'
Plan / Elev: Welsford Craftsman / 5BV - 31

| Exterior Colors                        |                             |             |
|----------------------------------------|-----------------------------|-------------|
| Color Package: To Be Determined        |                             |             |
| <u>Category</u>                        | Selected Color              |             |
| Main Body                              | To Be Determined            |             |
| ·                                      |                             |             |
| Option                                 | <u>Description</u>          | Quantity    |
| Sales Options                          |                             |             |
| Floor Plan Selections                  |                             |             |
| Floor Plan Options                     |                             |             |
| AS PER PLAN                            |                             | *           |
| Alternate Kitchen Layout (PC806)       | 1                           | 1.00        |
|                                        | 806                         |             |
| Multi Gen Suite Addition (PC263073)    | Ĭ                           | 1.00        |
| (,                                     | 263073                      | <del></del> |
| Open Stair Railing ilo Wall (PC036026) | with Cap at the Staircase / | 1.00        |
| Open Stan Kannig no Wan (1 C030020)    | 036026                      | 1.00        |
| 5                                      |                             |             |
| Exterior Options                       |                             |             |
| Front Doors                            |                             |             |
| AS PER PLAN                            |                             |             |
| Entry Door 3/4 Lite (PC026212)         | Smooth Star /               | 1.00        |
|                                        | 026212                      |             |
| Garage Doors & Finishes                |                             |             |
| AS PER PLAN                            |                             |             |
| Epoxy Coating On Garage Floor          | Ĵ                           | 1.00        |
| (PC181006)                             | 181006                      |             |
|                                        |                             |             |
| External Keypad For Garage (PC498)     | Door Opener /               | 1.00        |
| VI                                     | 498                         |             |

### Amendment to Agreement of Sale Home Change Order

| Option                                             | Description                               | <u>Q</u> uanti <u>ty</u> | · ·   |
|----------------------------------------------------|-------------------------------------------|--------------------------|-------|
| Sales Options                                      |                                           |                          |       |
| Exterior Options                                   |                                           |                          |       |
| Exterior Enhancements                              |                                           |                          |       |
| AS PER PLAN Covered Front Porch (PC263188)         | 263188                                    | 1.00                     |       |
| Exterior Doors & Windows                           |                                           |                          |       |
| AS PER PLAN Triple Sliding Glass Doors (PC026044)  | ilo Double Glass Doors /<br>026044        | 1.00                     |       |
| Gutters                                            |                                           |                          |       |
| AS PER PLAN<br>Gutters, Whole House (PC189040)     | /<br>189040                               | 1.00                     |       |
| Systems Options                                    |                                           |                          |       |
| Systems Options                                    |                                           |                          |       |
| AS PER PLAN Exterior Venting (PC772)               | Range Hood or Microwave /                 | 2.00                     |       |
| Interior Gas Line Package (PC048231)               | /<br>048231                               | 1.00                     |       |
| Tankless Gas Water Heater (PC376)                  | Ilo Standard Water Heater / 376           | 1.00                     |       |
| Outdoor Options                                    |                                           |                          |       |
| Outdoor Living                                     |                                           |                          |       |
| AS PER PLAN<br>Additional Covered Lanai (PC263042) | /<br>263042                               | 1.00                     |       |
| Expanded Covered Lanai (PC041)                     | /<br>041                                  | 1.00                     |       |
| Exterior Privacy Wall At Lanai (PC675)             | 675                                       | 1.00                     |       |
| Outdoor Kitchen Prep Package (PC263069)            | Outdoor Kitchen Prep Package /<br>263069  | 1.00                     |       |
| Other Sales Center Options                         |                                           |                          |       |
| Plumbing & Bath                                    |                                           |                          |       |
| AS PER PLAN Laundry Room T/M Sink with (PC048385)  | Cabinet (incl Sterling 995-0) /<br>048385 | 1.00                     | 15-50 |
| Recessed Shower Niche (PC036100)                   | /<br>036100                               | 3.00                     |       |
| Sec Bath-Shwr Stall w/Tile Flr (PC048644)          | Repl Tub (slab floor) /<br>048644         | 1.00                     |       |

### Amendment to Agreement of Sale Home Change Order

| Option                                           | Description                | Quantity |
|--------------------------------------------------|----------------------------|----------|
| Sales Options                                    |                            |          |
| Other Sales Center Options                       |                            |          |
| Interior Doors                                   |                            |          |
| AS PER PLAN<br>Upgrade Interior Doors (PC026036) | 8' First Floor /<br>026036 | 1.00     |
| Upgrade Pantry Door (PC026129)                   | Frosted Glass /<br>026129  | 1.00     |
| Finished Carpentry & Walls                       |                            | <u> </u> |
| AS PER PLAN<br>Coffered Ceiling (PC145)          | Great Room /<br>145        | 1.00     |
| Tray Ceiling (PC134)                             | Primary Bedroom /<br>134   | 1.00     |