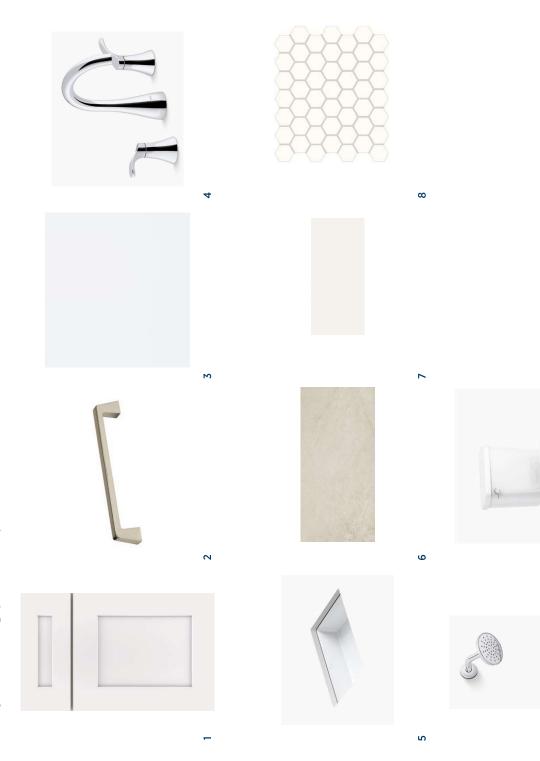

1 WALL PAINT

Sherwin Williams

Extra White | Sheen; Flat

2 INTERIOR DOORS

Carrera Style 2 Panel Raised
Extra White

**3 INTERIOR DOOR HANDLES** 

Kwikset Halifax Lever
Polished Chrome

4 FLOORING - LVP

Shaw Home #2105 Cozy Taupe

5 FLOORING - TILE

Daltile Scripter
12 x 24 I AR60

6 FLOORING - CARPET
Shaw Expert Choice
#109 Scotch Mist

7 LIGHTING

Progress Lighting Gather
Brushed Nickel | Foyer

8 LIGHTING

Progress Lighting Kellwyn
Brushed Nickel | Casual Dining

9 LIGHTING

Progress Lighting Replay
Polished Nickel | Bathroom

1 HOOD

KitchenAid 36" Stainless Steel 2 COMBINATION MICROWAVE/OVEN

Kitchen Aid Stainless Steel 3 DISHWASHER

KitchenAid Stainless Steel | 24"

4 COOKTOP

KitchenAid 36" Gas Stainless Steel

5 REFRIGERATOR

KitchenAid 36" Stainless Steel I Counter Depth 7

### CABINETS - PERIMETER

Mid Continent Brawny FO Painted Maple | White

### HARDWARE

Amerock Blackrock Pull Polished Nickel | Pull

### COUNTERTOP-ISLAND & PERIMETER

Miami White | Polished - Eased Edge Silestone Quartz

BACKSPLASH

Daltile Miramo Picket

### #2105 Cozy Taupe Shaw Home

Polished Chrome | Pull Down Spray Kohler Crue

FAUCET

Stainless Steel | Single Basin Kohler Vault

SINK

### PENDANT LIGHTING œ

Progress Atwell
Brushed Nickel