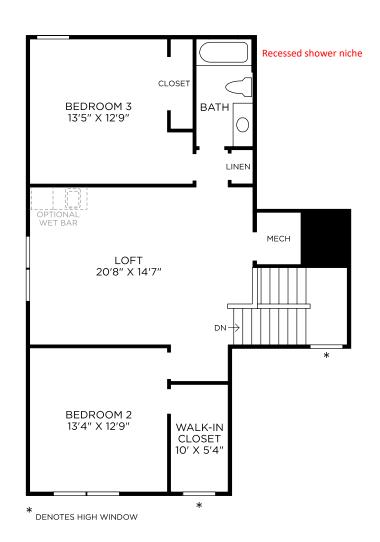

### Amendment to Agreement of Sale Home Change Order

| Option                                             | Description                               | <u>Q</u> uanti <u>ty</u> | · ·   |
|----------------------------------------------------|-------------------------------------------|--------------------------|-------|
| Sales Options                                      |                                           |                          |       |
| Exterior Options                                   |                                           |                          |       |
| Exterior Enhancements                              |                                           |                          |       |
| AS PER PLAN Covered Front Porch (PC263188)         | 263188                                    | 1.00                     |       |
| Exterior Doors & Windows                           |                                           |                          |       |
| AS PER PLAN Triple Sliding Glass Doors (PC026044)  | ilo Double Glass Doors /<br>026044        | 1.00                     |       |
| Gutters                                            |                                           |                          |       |
| AS PER PLAN<br>Gutters, Whole House (PC189040)     | /<br>189040                               | 1.00                     |       |
| Systems Options                                    |                                           |                          |       |
| Systems Options                                    |                                           |                          |       |
| AS PER PLAN Exterior Venting (PC772)               | Range Hood or Microwave /                 | 2.00                     |       |
| Interior Gas Line Package (PC048231)               | /<br>048231                               | 1.00                     |       |
| Tankless Gas Water Heater (PC376)                  | Ilo Standard Water Heater / 376           | 1.00                     |       |
| Outdoor Options                                    |                                           |                          |       |
| Outdoor Living                                     |                                           |                          |       |
| AS PER PLAN<br>Additional Covered Lanai (PC263042) | /<br>263042                               | 1.00                     |       |
| Expanded Covered Lanai (PC041)                     | /<br>041                                  | 1.00                     |       |
| Exterior Privacy Wall At Lanai (PC675)             | 675                                       | 1.00                     |       |
| Outdoor Kitchen Prep Package (PC263069)            | Outdoor Kitchen Prep Package /<br>263069  | 1.00                     |       |
| Other Sales Center Options                         |                                           |                          |       |
| Plumbing & Bath                                    |                                           |                          |       |
| AS PER PLAN Laundry Room T/M Sink with (PC048385)  | Cabinet (incl Sterling 995-0) /<br>048385 | 1.00                     | 15-50 |
| Recessed Shower Niche (PC036100)                   | /<br>036100                               | 3.00                     |       |
| Sec Bath-Shwr Stall w/Tile Flr (PC048644)          | Repl Tub (slab floor) /<br>048644         | 1.00                     |       |

### Welsford

Second Floor