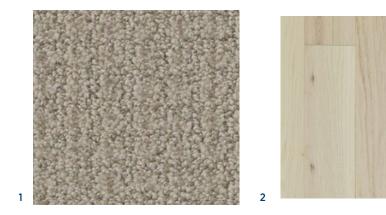

#### 1 FLOORING-CARPET

Shaw TAVEERN CREEK / NATURAL STONE

#### 2 FLOORING-HARDWOOD

Shaw MARINER OAK / PASSAGE