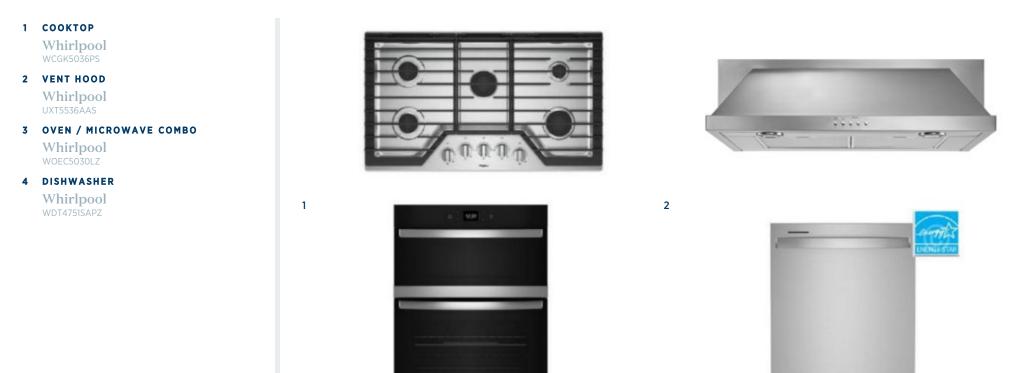

# **Designer Appointed Features** | KITCHEN APPLIANCES

3

Designer Appointed Features are home details and finishes curated by the talented design professionals responsible for the distinctive looks found in our model homes.

4

**WYCHA** 