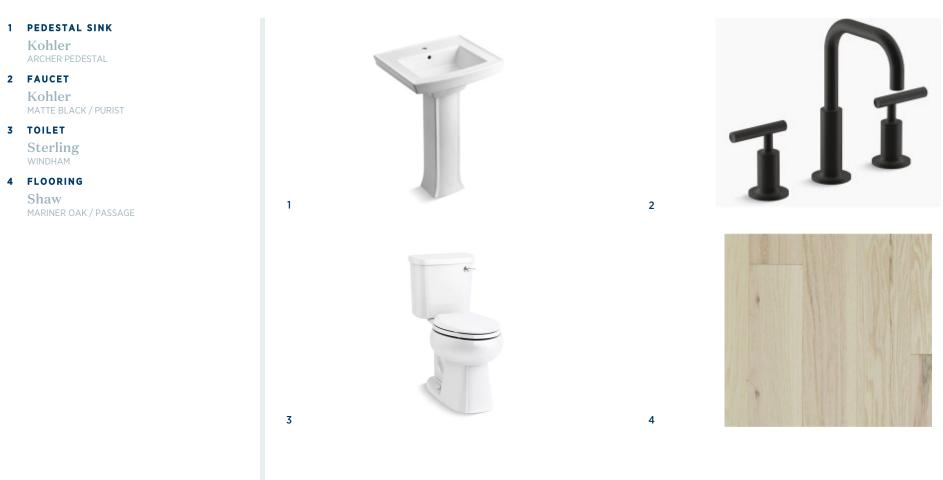

### Designer Appointed Features | POWDER ROOM

Designer Appointed Features are home details and finishes curated by the talented design professionals responsible for the distinctive looks found in our model homes.