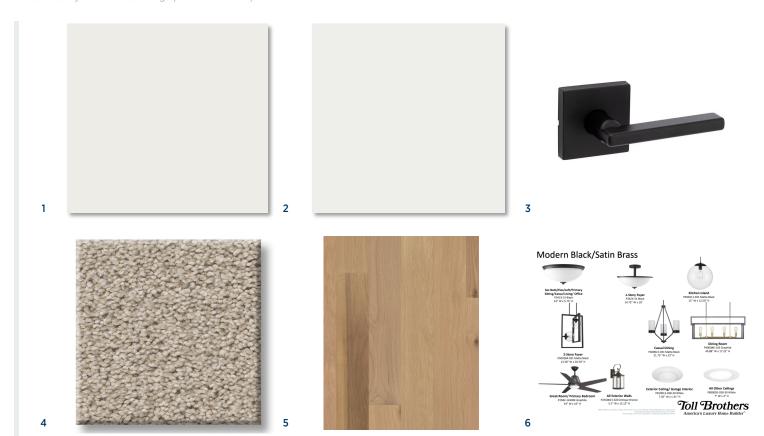

# Designer Appointed Features | INTERIOR SELECTIONS

Designer Appointed Features are home details and finishes curated by the talented design professionals responsible for the distinctive looks found in our model homes.

1 WALL PAINT

Sherwin Williams
PURE WHITE / #SW-7005

2 INTERIOR DOORS/TRIM

Sherwin Williams
EXTRA WHITE SW-7006

**3 INTERIOR DOOR HANDLES** 

Kwikset

MATTE BLACK | HALIFAX LEVER

4 FLOORING-CARPET

Shaw SUGAR COOKIE / STONE PATH

5 FLOORING-HARDWOOD

Shaw
ANTHEM | 7" HOMELAND OAK

6 LIGHTING

Progress
BLACK | MODERN