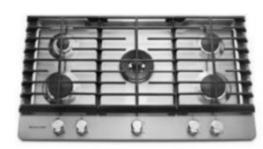

1 RANGETOP

KitchenAid KCGC506JSS

2 VENT HOOD

KitchenAid KVUC606KSS

3 WALL OVEN

KitchenAid KOED530PSS

4 MICROWAVE

KitchenAid KMBD104GSS