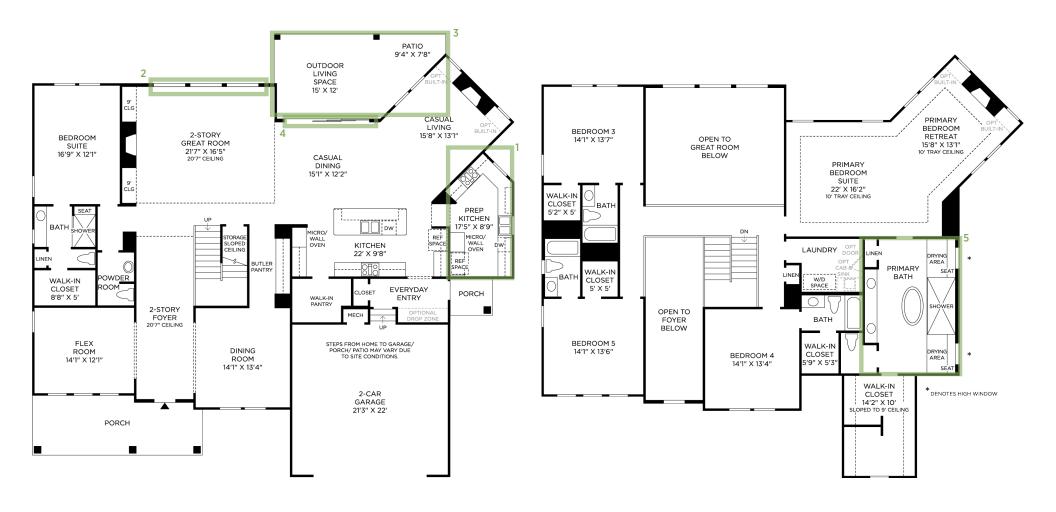

1 PREP KITCHEN

2 LINEAR WINDOW WALL

3 OUTDOOR LIVING

263165

4 MULTI-STACK DOOR

**5 ALTERNATE PRIMARY BATH** 