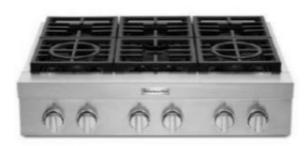

# Designer Appointed Features | PREP KITCHEN APPLIANCES

Designer Appointed Features are home details and finishes curated by the talented design professionals responsible for the distinctive looks found in our model homes.

1 COOKTOP

KitchenAid KCGS556ESS

2 CANOPY HOOD

KitchenAid KVWB406DSS

3 MICROWAVE / OVEN COMBO

KitchenAid KOEC530PSS

4 DISHWASHER

KitchenAid KDTM405PPS