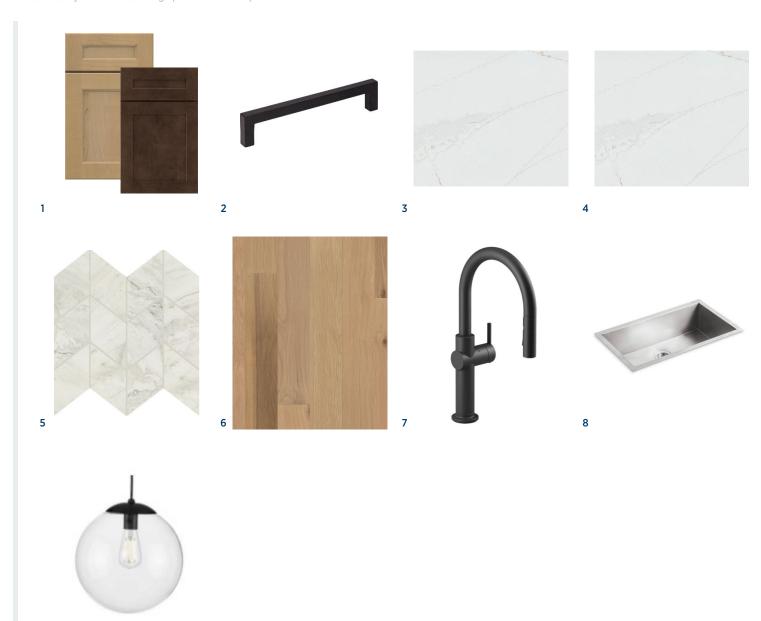

# Designer Appointed Features | MAIN KITCHEN

Designer Appointed Features are home details and finishes curated by the talented design professionals responsible for the distinctive looks found in our model homes.

### 1 CABINETS- PERIMETER AND ISLAND

Diamond

COASTLINE | BRYANT - 5PC THATCH | BRYANT - 5PC

2 HARDWARE

Jeffrey Alexander 625-128MB

3 COUNTERTOP-PERIMETER

Silestone ET GLOW | 3CM

4 COUNTERTOP- ISLAND

Silestone ET GLOW | 3CM

5 BACKSPLASH

Daltile ICONIC FAMED | CHEVRON MOSAIC

6 FLOORING-HARDWOOD

Shaw
ANTHEM | 7" HOMELAND OAK

7 FAUCET

Kohler BLACK | CRUE TOUCHLESS

8 SINK

Kohler
STAINLESS STEEL | SINGLE BOWL UNDERMOUNT

9 LIGHTING-ISLAND

Progress
BLACK | MODERN