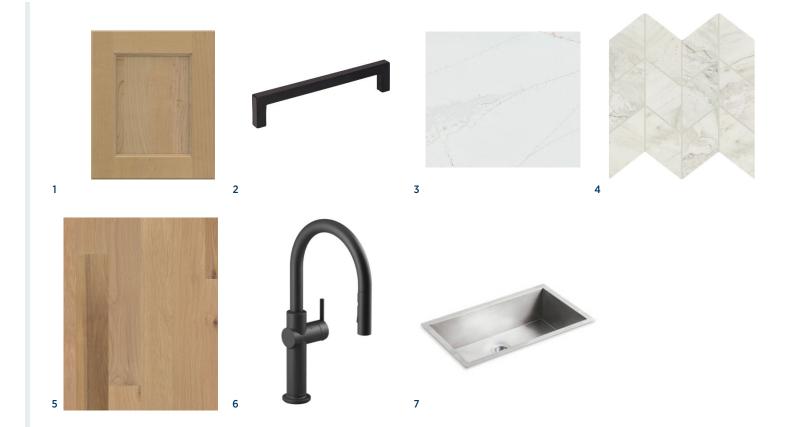

# Designer Appointed Features | PREP KITCHEN

Designer Appointed Features are home details and finishes curated by the talented design professionals responsible for the distinctive looks found in our model homes.

### 1 CABINETS- PERIMETER

Diamond COASTLINE | BRYANT - 5PC

#### 2 HARDWARE

Jeffrey Alexander 625-128MB

### 3 COUNTERTOP-PERIMETER

Silestone ET GLOW | 3CM

#### 4 BACKSPLASH

Daltile ICONIC FAMED | CHEVRON MOSAIC

#### 5 FLOORING-HARDWOOD

Shaw ANTHEM | 7" HOMELAND OAK

#### 6 FAUCET

Kohler
BLACK | CRUE TOUCHLESS

### 7 SINK

Kohler
STAINLESS STEEL | SINGLE BOWL UNDERMOUNT