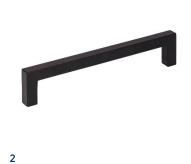

### 1 CABINETS- PERIMETER AND ISLAND

Diamond

COASTLINE | BRYANT - 5PC THATCH | BRYANT - 5PC

2 HARDWARE

Jeffrey Alexander 625-128MB

3 COUNTERTOP-PERIMETER

Silestone ET GLOW | 3CM

4 COUNTERTOP- ISLAND

#### 2 HARDWARE

Jeffrey Alexander 625-128MB