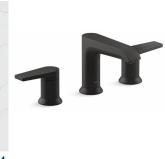

#### 4 FAUCET

Kohler

MATTE BLACK | WIDEPSREAD HANDLE HINT/PITCH

#### 4 FAUCET

Kohler
MATTE BLACK | SINGLE HANDLE HINT/PITCH