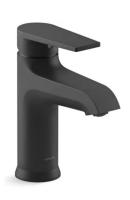

1 PEDESTAL SINK

Kohler ARCHER

2 FAUCET

Kohler

MATTE BLACK | WIDESPREAD HINT/PITCH

#### 4 FAUCET

Kohler

MATTE BLACK | WIDEPSREAD HANDLE HINT/PITCH

#### 4 FAUCET

Kohler
MATTE BLACK | SINGLE HANDLE HINT/PITCH