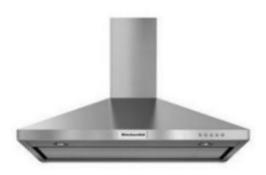

1 RANGETOP

KitchenAid KCGC506JSS

2 VENT HOOD

KitchenAid KVUC606KSS

3 WALL OVEN

KitchenAid KOED530PSS

4 MICROWAVE

KitchenAid KMBD104GSS