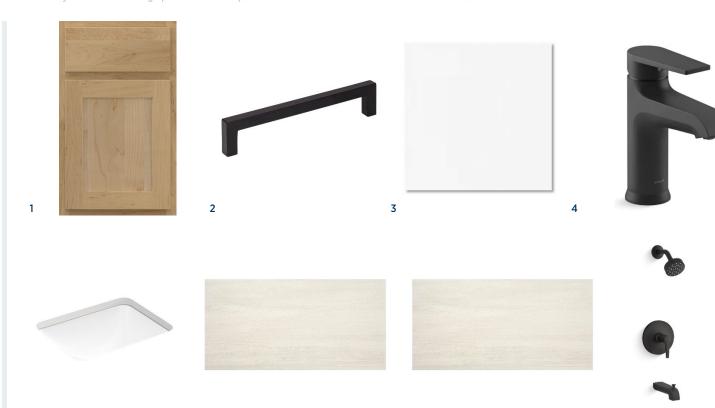

# Designer Appointed Features | MAIN LEVEL BATHROOM

Designer Appointed Features are home details and finishes curated by the talented design professionals responsible for the distinctive looks found in our model homes.

### 1 VANITY CABINETS

Diamond COASTLINE | WESTBURKE

#### 2 HARDWARE

Jeffrey Alexander 625-128MB

#### **3 COUNTERTOP**

Silestone ET GLOW | 3CM

#### 4 FAUCET

Kohler
MATTE BLACK | SINGLE HANDLE HINT/PITCH

#### 5 SINK

Kohler RECTANGLE UNDERMOUNT

#### 6 SHOWER TILE-WALLS

Marazzi BEIGE | 12 x 24 PERSUADE VERTICAL STACK

#### 7 SHOWER TILE-FLOOR

Marazzi BEIGE | 12 x 24 PERSUADE

#### 8 SHOWER PAN

Marazzi
BEIGE | 1 X 3 PERSUADE BRICK JOINT

#### 9 SHOWER FIXTURES

Kohler MATTE BLACK | HINT/PITCH

#### 10 TOILET

Sterling
WHITE | WINDHAM

7