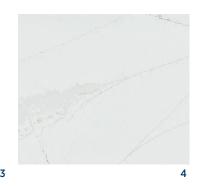

### 1 CABINETS- PERIMETER AND ISLAND

Diamond

COASTLINE | BRYANT - 5PC THATCH | BRYANT - 5PC

2 HARDWARE

Jeffrey Alexander 625-128MB

3 COUNTERTOP-PERIMETER

Silestone ET GLOW | 3CM

4 COUNTERTOP- ISLAND

### 3 COUNTERTOP-PERIMETER

Silestone ET GLOW | 3CM

#### **3 COUNTERTOP**

Silestone ET GLOW | 3CM

### **3 COUNTERTOP**

Hi-Macs NORDIC WHITE