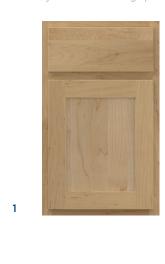

### 1 CABINETS- PERIMETER AND ISLAND

Diamond

COASTLINE | BRYANT - 5PC THATCH | BRYANT - 5PC

2 HARDWARE

Jeffrey Alexander 625-128MB

3 COUNTERTOP-PERIMETER

Silestone ET GLOW | 3CM

4 COUNTERTOP- ISLAND

#### 2 HARDWARE

Jeffrey Alexander 625-128MB