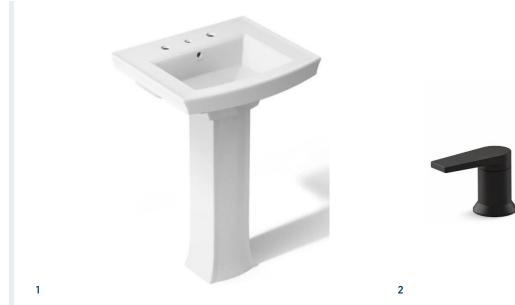

# Designer Appointed Features | POWDER ROOM

Designer Appointed Features are home details and finishes curated by the talented design professionals responsible for the distinctive looks found in our model homes.

1 PEDESTAL SINK

Kohler ARCHER

2 FAUCET

Kohler

MATTE BLACK | WIDESPREAD HINT/PITCH