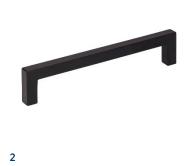

### 1 CABINETS- PERIMETER AND ISLAND

Diamond

COASTLINE | BRYANT - 5PC THATCH | BRYANT - 5PC

2 HARDWARE

Jeffrey Alexander 625-128MB

3 COUNTERTOP-PERIMETER

Silestone ET GLOW | 3CM

4 COUNTERTOP- ISLAND

#### 2 HARDWARE

Jeffrey Alexander 625-128MB