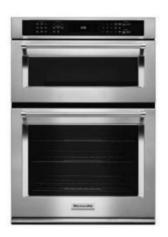

1 RANGETOP

KitchenAid KCGC506JSS

2 VENT HOOD

KitchenAid KVUC606KSS

3 WALL OVEN

KitchenAid KOED530PSS

4 MICROWAVE

KitchenAid KMBD104GSS